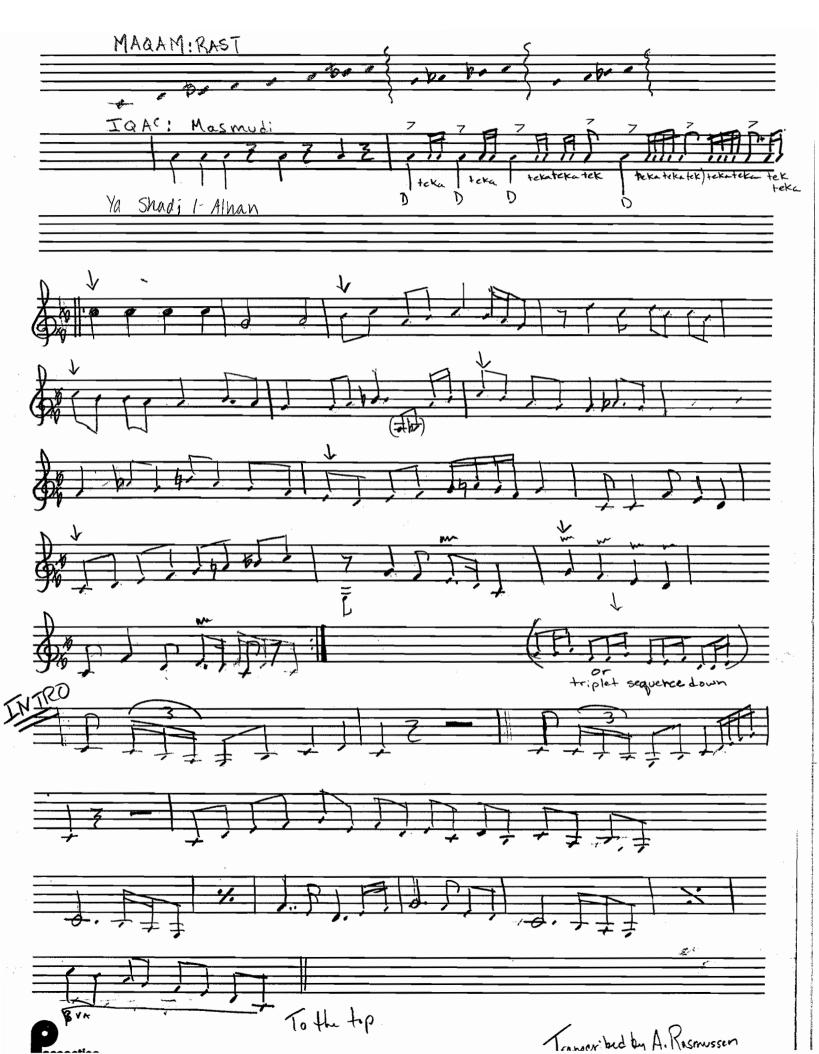

## Ya Shadl Al-Alhan

Follow this and additional works at: https://scholarworks.wm.edu/memea\_sheetmusic

Part of the Ethnomusicology Commons

## **Recommended Citation**

"Ya Shadl Al-Alhan" (1999). Sheet Music. 48. https://scholarworks.wm.edu/memea\_sheetmusic/48

This Sheet Music is brought to you for free and open access by the Middle Eastern Music Ensemble Archive at W&M ScholarWorks. It has been accepted for inclusion in Sheet Music by an authorized administrator of W&M ScholarWorks. For more information, please contact scholarworks@wm.edu.