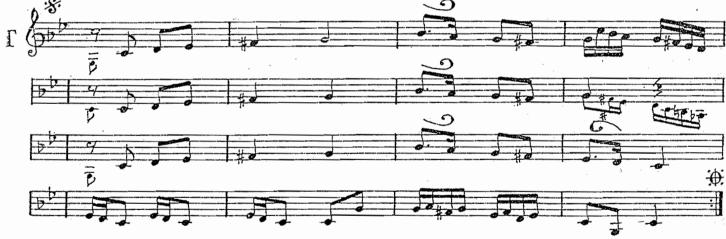

III-3 COMPOSER: SA'DÍ BEY (Turkish)

P FORM: LONGÁ

MODE: NEGRÍZ

RHYTHM: WAHDAH

Longa Nakriz 1

لونجا نكريز