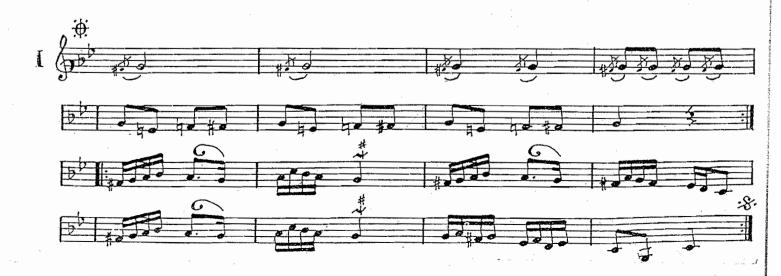

III-3 COMPOSER: SA'DÍ BEY (Turkish)

P FORM: LONGÁ

MODE: NEGRÍZ

RHYTHM: WAHDAH

Longa Nakriz 1

لونجا نكريز