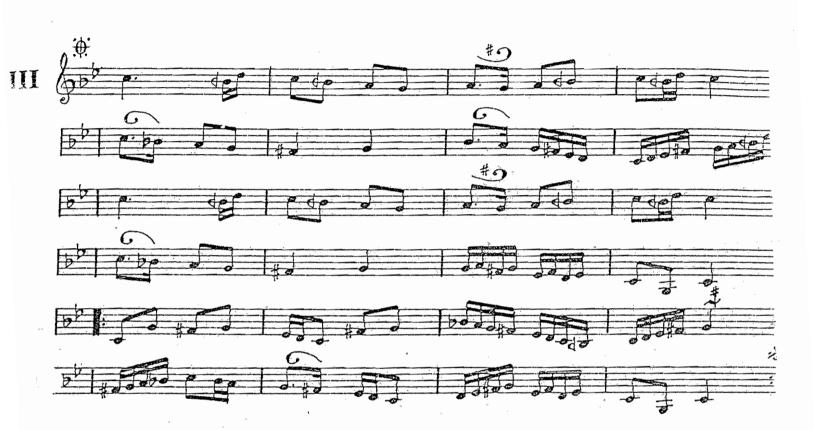

III-3 COMPOSER: SA'DÍ BEY (Turkish)

P FORM: LONGÁ

MODE: NEGRÍZ

RHYTHM: WAHDAH

Longa Nakriz 1

لونجا نكريز