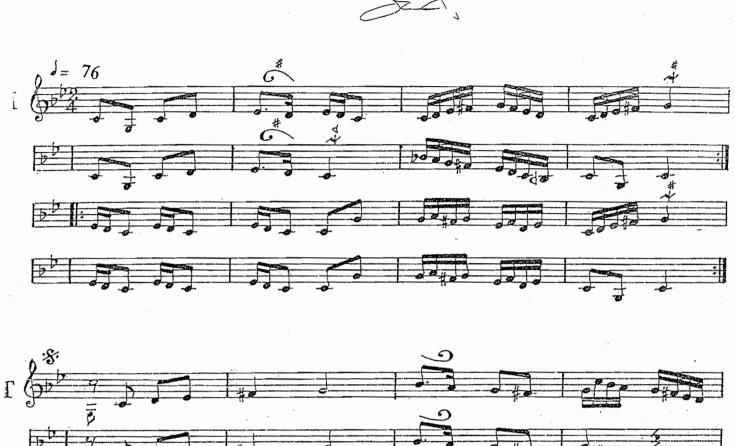

III-3 COMPOSER: SA'DÍ BEY (Turkish)

P FORM: LONGÁ

MODE: NEGRÍZ

RHYTHM: WAHDAH

Longa Nakriz 1

لونجا نكريز