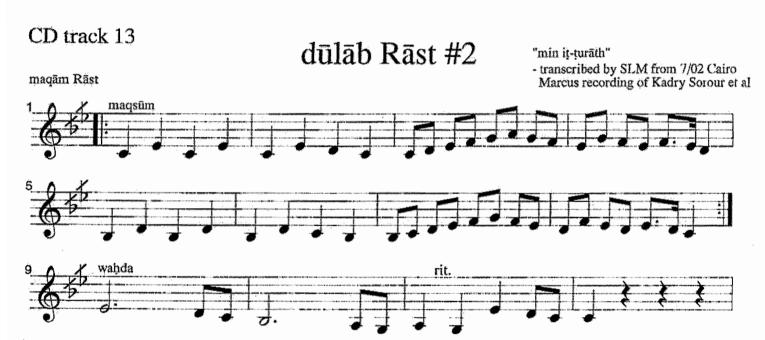

maqām Rāst īqā': maqsūm dūlāb Rāst #1

"min it-turāth"

transcribed by SLM from 7/02 Cairo Marcus recording of Kadry Sorour et al